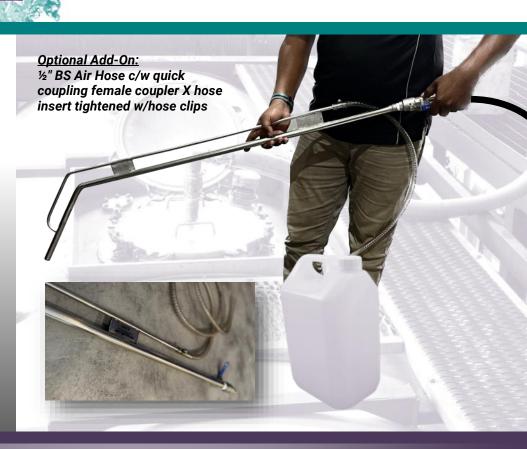

**TXClean**<sup>™</sup> **JetSpray** is the compact hand-held spray gun for your daily tank cleaning routine, using a combination of compressed air and vacuum effect with cleaning solvent. JetSpray can spray the cleaning solvent into all areas of the tank shell evenly and effectively. It also helps to control the spray amount and prevent wastage of the solvent.

- Material: Stainless Steel 316
- Dimensions: 1,350mm X 270mm
- Weight: 1.6kg
- Fitted with stainless steel accessories: ½" ball valve, quick couplings, PVC spring hose and hose clips

Min. working pressure: 6 bar